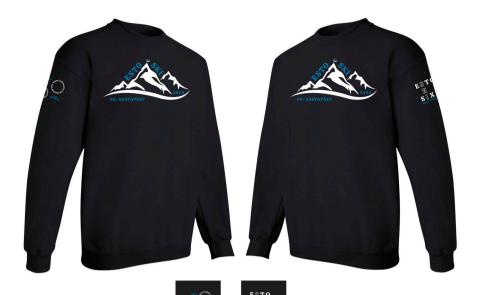

## Gildan Heavy Blend Crew Neck Sweatshirt

ADULT: Sm - 5XL

\$45 USD | \$60 CAD

YOUTH: XS - XL

\$30 USD | \$40 CAD