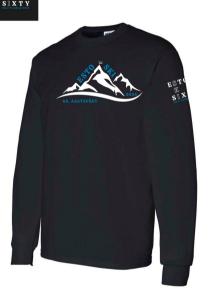

## Gildan Heavy Cotton Long Sleeve T-Shirt

ADULT: Sm - 5XL

\$25 USD | \$35 CAD

YOUTH: XS - XL

\$15 USD | \$20 CAD