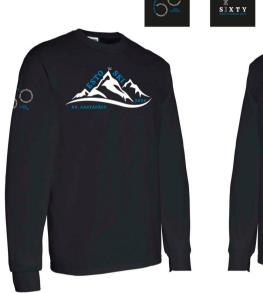

## Gildan Heavy Cotton Long Sleeve T-Shirt

ADULT: Sm - 5XL

\$25 USD | \$35 CAD

YOUTH: XS - XL

\$15 USD | \$20 CAD